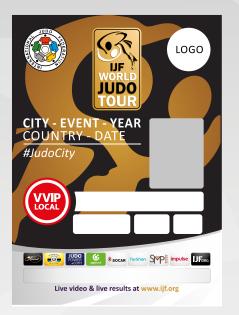

The accreditation cards are A6 in size except IJF VVIP and IJF VIP which are credit card size. The colour of the accreditation indicates the access zones that the person is allowed to enter, and the symbol indicates their function. The back side is the same beige colour for all A6 accreditations.

| SYMBOL | FUNCTION                                                 | ACCESS                                                                     |
|--------|----------------------------------------------------------|----------------------------------------------------------------------------|
|        | National Federation<br>President<br>(not in coach chair) | Delegation areas including<br>Field of Play, VIP lounge<br>and VIP tribune |