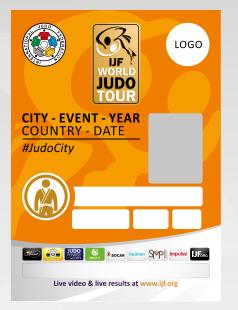

The accreditation cards are A6 in size except IJF VVIP and IJF VIP which are credit card size. The colour of the accreditation indicates the access zones that the person is allowed to enter, and the symbol indicates their function. The back side is the same beige colour for all A6 accreditations.

In some events upgrade cards will be used. These will be small and attached to the main accreditation card.

Event security staff should be fully briefed on the accreditation colours, symbols and access areas. At all times during the event, they should be able to refer to it.