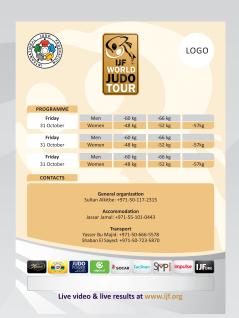

Accreditation designs for World Championships will be agreed for each individual event.

To operate effectively, the venue should be separated into zones for different activities and client groups. Wherever possible, different entry/exit doors and movement flows should be also be established for different groups. If groups have to cross or mix, then it may be necessary to have security to assist with managing this.