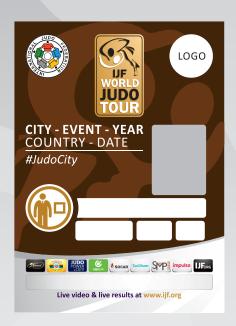

The accreditation cards are A6 in size except IJF VIP and Guests which are credit card size. The colour of the accreditation indicates the access zones that the person is allowed to enter, and the symbol indicates their function. The back side is the same beige colour for all A6 accreditations.

| SYMBOL | FUNCTION            | ACCESS                                |
|--------|---------------------|---------------------------------------|
| VIP    | Local Organiser VIP | Local VIP areas and local VIP tribune |