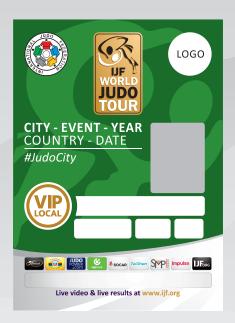

The accreditation cards are A6 in size except IJF VIP and Guests which are credit card size. The colour of the accreditation indicates the access zones that the person is allowed to enter, and the symbol indicates their function. The back side is the same beige colour for all A6 accreditations.

| SYMBOL | FUNCTION            | ACCESS                                |
|--------|---------------------|---------------------------------------|
| VIP    | Local Organiser VIP | Local VIP areas and local VIP tribune |