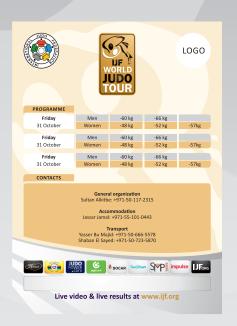

The accreditation cards are A6 in size except IJF VIP and Guests which are credit card size. The colour of the accreditation indicates the access zones that the person is allowed to enter, and the symbol indicates their function. The back side is the same beige colour for all A6 accreditations.

Accreditation designs for World Championships will be agreed for each individual event.

To operate effectively, the venue should be separated into zones for different activities and client groups. Wherever possible, different entry/exit doors and movement flows should be also be established for different groups. If groups have to cross or mix, then it may be necessary to have security to assist with managing this.