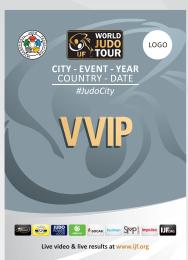

The accreditation cards are A6 in size except IJF VIP and Guests which are credit card size. The colour of the accreditation indicates the access zones that the person is allowed to enter, and the symbol indicates their function. The back side is the same beige colour for all A6 accreditations.

| FUNCTION | ACCESS                                                                         |
|----------|--------------------------------------------------------------------------------|
|          | VVIP areas and tribune, and Field of Play                                      |
| VVIP     | For use alone or as an upgrade card attached to the large accreditations (A6). |