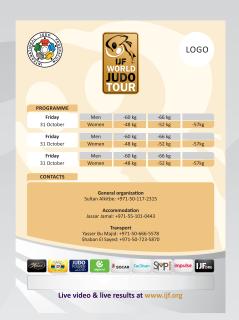

The accreditation cards are A6 in size except IJF VIP and Guests which are credit card size. The colour of the accreditation indicates the access zones that the person is allowed to enter, and the symbol indicates their function. The back side is the same beige colour for all A6 accreditations.

Accreditation designs for World Championships will be agreed for each individual event.

To operate effectively, the venue should be separated into zones for different activities and client groups. Wherever possible, different entry/exit doors and movement flows should be also be established for different groups. If groups have to cross or mix, then it may be necessary to have security to assist with managing this.