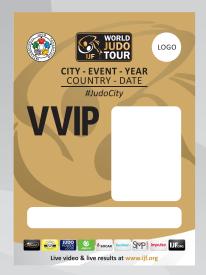

The accreditation cards are A6 in size except IJF VIP and Guests which are credit card size. The colour of the accreditation indicates the access zones that the person is allowed to enter, and the symbol indicates their function. The back side is the same beige colour for all A6 accreditations.

| FUNCTION | ACCESS                                                                         |
|----------|--------------------------------------------------------------------------------|
|          | VVIP areas and tribune, and Field of Play                                      |
| VVIP     | For use alone or as an upgrade card attached to the large accreditations (A6). |