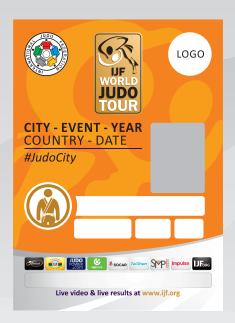

The accreditation cards are A6 in size except IJF VIP and Guests which are credit card size. The colour of the accreditation indicates the access zones that the person is allowed to enter, and the symbol indicates their function. The back side is the same beige colour for all A6 accreditations.

In some events upgrade cards will be used. These will be small and attached to the main accreditation card.

Event security staff should be fully briefed on the accreditation colours, symbols and access areas. At all times during the event they should be able to refer to it.