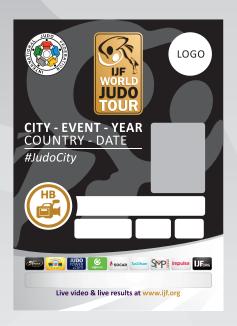

| SYMBOL | FUNCTION            | ACCESS                              |
|--------|---------------------|-------------------------------------|
| HB     | TV Host Broadcaster | TV areas including Field of<br>Play |