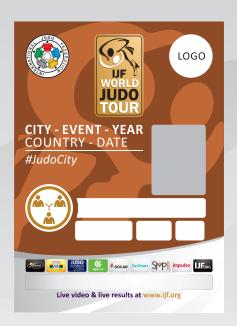

The accreditation cards are A6 in size except IJF VIP and Guests which are credit card size. The colour of the accreditation indicates the access zones that the person is allowed to enter, and the symbol indicates their function. The back side is the same beige colour for all A6 accreditations.

In some events upgrade cards will be used. These will be small and attached to the main accreditation card.

Event security staff should be fully briefed on the accreditation colours, symbols and access areas. At all times during the event they should be able to refer to it.