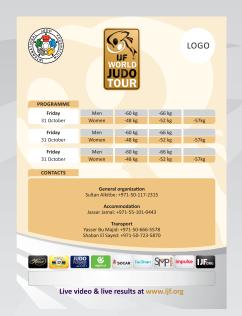

The accreditation cards are A6 in size except IJF VIP and Guests which are credit card size. The colour of the accreditation indicates the access zones that the person is allowed to enter, and the symbol indicates their function. The back side is the same beige colour for all A6 accreditations.

Accreditation designs for World Championships will be agreed for each individual event.

To operate effectively, the venue should be separated into zones for different activities and client groups. Wherever possible, different entry/exit doors and movement flows should be also be established for different groups. If groups have to cross or mix, then it may be necessary to have security to assist with managing this.