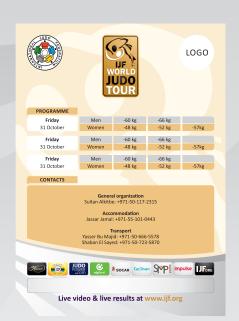

The accreditation cards are A6 in size except IJF VIP and Guests which are credit card size. The colour of the accreditation indicates the access zones that the person is allowed to enter, and the symbol indicates their function. The back side is the same beige colour for all A6 accreditations.

Accreditation designs for World Championships will be agreed for each individual event.

To operate effectively, the venue should be separated into zones for different activities and client groups. Wherever possible, different entry/exit doors and movement flows should be also be established for different groups. If groups have to cross or mix, then it may be necessary to have security to assist with managing this.