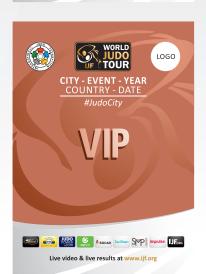

The accreditation cards are A6 in size except IJF VIP and Guests which are credit card size. The colour of the accreditation indicates the access zones that the person is allowed to enter, and the symbol indicates their function. The back side is the same beige colour for all A6 accreditations.

| FUNCTION | ACCESS                                                                         |
|----------|--------------------------------------------------------------------------------|
|          | VIP areas and tribune, NOT Field of<br>Play                                    |
| VIP      | For use alone or as an upgrade card attached to the large accreditations (A6). |