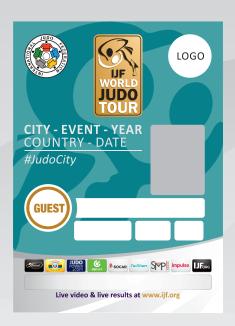

The accreditation cards are A6 in size except IJF VIP and Guests which are credit card size. The colour of the accreditation indicates the access zones that the person is allowed to enter, and the symbol indicates their function. The back side is the same beige colour for all A6 accreditations.

#### **International Judo Federation**

| SYMBOL | FUNCTION  | ACCESS                                                |
|--------|-----------|-------------------------------------------------------|
| GUEST  | IJF Guest | Delegation tribune/<br>non-ticketed spectator tribune |