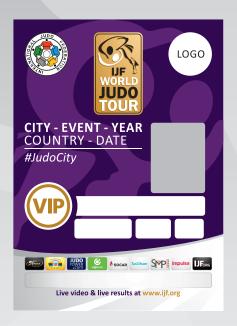

The accreditation cards are A6 in size except IJF VIP and Guests which are credit card size. The colour of the accreditation indicates the access zones that the person is allowed to enter, and the symbol indicates their function. The back side is the same beige colour for all A6 accreditations.

| FUNCTION | ACCESS                                                                         |
|----------|--------------------------------------------------------------------------------|
|          | VVIP areas and tribune, and Field of Play                                      |
| VVIP     | For use alone or as an upgrade card attached to the large accreditations (A6). |

| FUNCTION | ACCESS                                                                         |
|----------|--------------------------------------------------------------------------------|
|          | VIP areas and tribune, NOT Field of<br>Play                                    |
| VIP      | For use alone or as an upgrade card attached to the large accreditations (A6). |