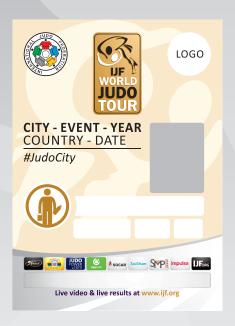

The accreditation cards are A6 in size except IJF VIP and Guests which are credit card size. The colour of the accreditation indicates the access zones that the person is allowed to enter, and the symbol indicates their function. The back side is the same beige colour for all A6 accreditations.

In some events upgrade cards will be used. These will be small and attached to the main accreditation card.

Event security staff should be fully briefed on the accreditation colours, symbols and access areas. At all times during the event they should be able to refer to it.