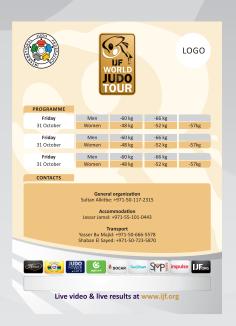

The accreditation cards are A6 in size except IJF VIP and Guests which are credit card size. The colour of the accreditation indicates the access zones that the person is allowed to enter, and the symbol indicates their function. The back side is the same beige colour for all A6 accreditations.

Accreditation designs for World Championships will be agreed for each individual event.

To operate effectively, the venue should be separated into zones for different activities and client groups. Wherever possible, different entry/exit doors and movement flows should be also be established for different groups. If groups have to cross or mix, then it may be necessary to have security to assist with managing this.