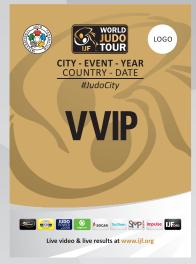

The accreditation cards are A6 in size except IJF VIP and Guests which are credit card size. The colour of the accreditation indicates the access zones that the person is allowed to enter, and the symbol indicates their function. The back side is the same beige colour for all A6 accreditations.

| FUNCTION | ACCESS                                                                         |
|----------|--------------------------------------------------------------------------------|
|          | VVIP areas and tribune, and Field of Play                                      |
| VVIP     | For use alone or as an upgrade card attached to the large accreditations (A6). |