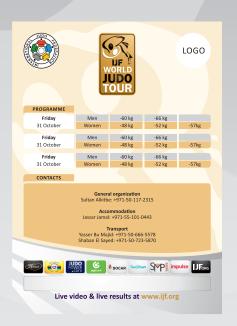

Accreditation designs for World Championships will be agreed for each individual event.

To operate effectively, the venue should be separated into zones for different activities and client groups. Wherever possible, different entry/exit doors and movement flows should be also be established for different groups. If groups have to cross or mix, then it may be necessary to have security to assist with managing this.